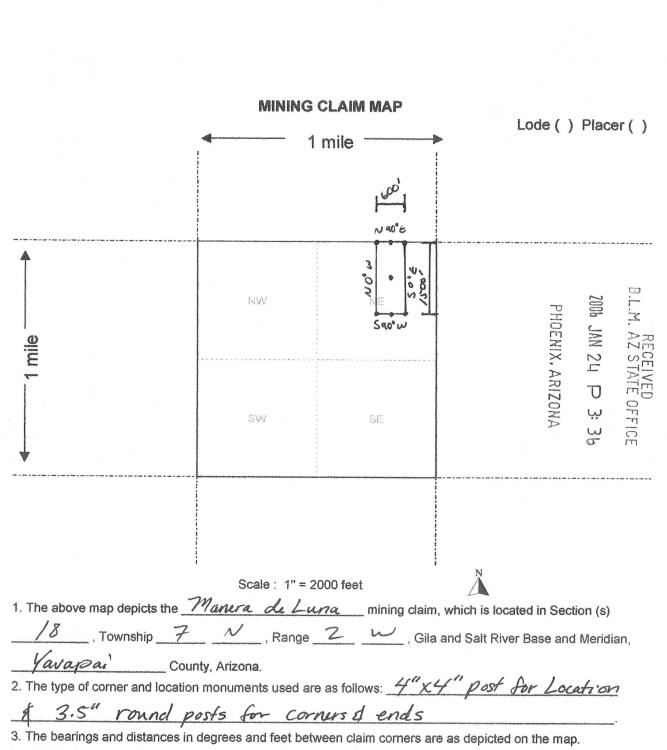

7. The mining claims, mill or tunnel sites for which this waiver from payment of the maintenance fees is requested are:

| CLAIM OR SITE NAME                                                                                   | BLMI         | RECORDATION SERIA | L NUMBER   |
|------------------------------------------------------------------------------------------------------|--------------|-------------------|------------|
| 1. Amber Starlight                                                                                   |              | 369 496           | /          |
| 2. Emerald Promise                                                                                   |              | 369 497           |            |
| 3. Jack Moonlight                                                                                    |              | 369 498           |            |
| 4. Luz de Estrella                                                                                   |              | 369 499           |            |
| 5. Manera de Luna                                                                                    |              | 369 500           | )          |
| 6. Overlook                                                                                          |              | 369 501           | 1          |
| 7. Reward for Endurance                                                                              |              | 369 502           |            |
| 8. Sendero del Sol                                                                                   |              | 367500            | P          |
| 9. Low Dome                                                                                          |              | 371972            |            |
| 10.                                                                                                  |              | NIC NIC           | NR<br>C    |
| The owner(s) (claimants) of the above mining claims and sites are:                                   |              | 19                | TAF        |
|                                                                                                      |              | R T               | -TA        |
| 9 Jason Cavett V<br>(Owner's Name - Please Print)<br>151 W. Baylor Ln &<br>(Owner's Mailing Address) | $\nabla_{i}$ | aver N            |            |
| (Owner's Name - Please Print)                                                                        |              | wner's Signature) | 0          |
| 151 W, Bayler Ln B                                                                                   | Gilbert      | A2                | 85233      |
| (Owner's Mailing Address)                                                                            | (City)       | (State)           | (Zip Code) |
| Mike Tilton V                                                                                        | Mike I       | ilton             |            |
| (Owner's Name - Please Print)<br>1431 N. 16th ST.                                                    |              | wner's Signature) | ~ ~        |
|                                                                                                      | Fort Dodge   | IH                |            |
| (Owner's Mailing Address) AC 483<br>ENTERED SE                                                       | (City)       | (State)           | (Zip Code) |
| ENTERED SE                                                                                           | P 1 8 2019   |                   |            |
| (Owner's Name - Please Print)                                                                        | (0           | wner's Signature) |            |
| (Owner's Mailing Address)                                                                            | (City)       | (State)           | (Zip Code) |
| (Owner's Name - Please Print)                                                                        | (0)          | wner's Signature) | · ·        |
|                                                                                                      |              |                   |            |
| (Owner's Mailing Address)                                                                            | (City)       | (State)           | (Zip Code) |