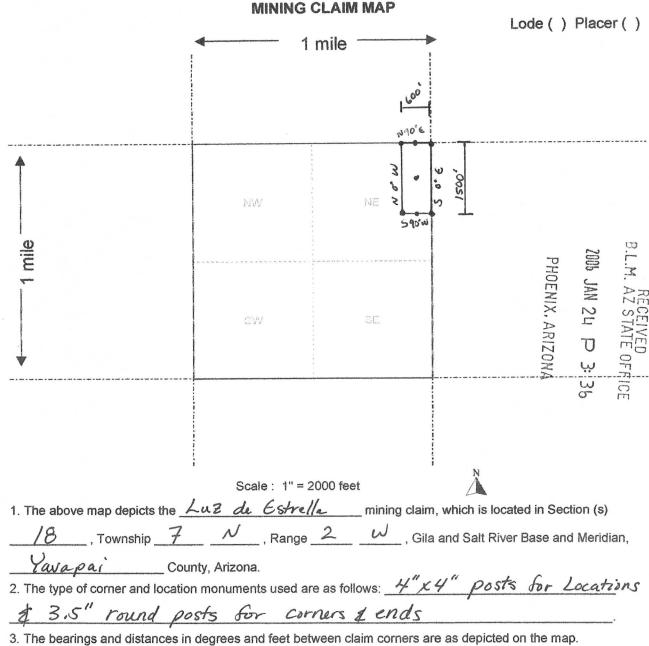

ces and may be reproduced.                            |
| ( M ASONIA DENIES )                                                                                          | KASEY L EVANS                                                         |
| JASON M. REINER<br>NOTARY PUBLIC - ARIZONA<br>MARICOPA COUNTY                                                |                                                                       |
| 1/19/2006<br>NOTARY PUBLIC - ARIZONA<br>MARICOPA COUNTY<br>My Commission Expires<br>August 8, 2008<br>1/17/C | My Comm. Expires Feb 17, 2009<br>5352 S 4015 W Salt Lake Cty UT 84118 |
|                                                                                                              |                                                                       |

r



. The bearings and distances in degrees and rest between daim comors are as depicted on the map.

Form MCF100a Revised July 2005

| LOCATION NOTICE FOR LODE MINING CLAIM                                                                                                                |                       |                  |                     | d                            |
|------------------------------------------------------------------------------------------------------------------------------------------------------|-----------------------|------------------|---------------------|------------------------------|
| NOTICE IS HEREBY GIVEN that the Manera de Luna                                                                                                       | BLM