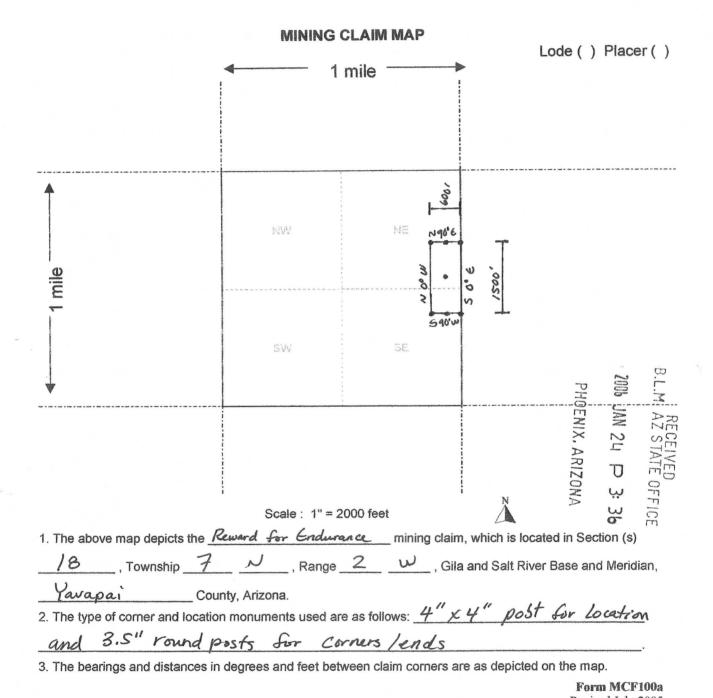

7. The mining claims, mill or tunnel sites for which this waiver from payment of the maintenance fees is requested are:

| CLAIM OR SITE NAME                                                                                   | BLMI         | RECORDATION SERIA | L NUMBER   |
|------------------------------------------------------------------------------------------------------|--------------|-------------------|------------|
| 1. Amber Starlight                                                                                   |              | 369 496           | /          |
| 2. Emerald Promise                                                                                   |              | 369 497           |            |
| 3. Jack Moonlight                                                                                    |              | 369 498           |            |
| 4. Luz de Estrella                                                                                   |              | 369 499           |            |
| 5. Manera de Luna                                                                                    |              | 369 500           | )          |
| 6. Overlook                                                                                          |              | 369 501           | 1          |
| 7. Reward for Endurance                                                                              |              | 369 502           |            |
| 8. Sendero del Sol                                                                                   |              | 367500            | P          |
| 9. Low Dome                                                                                          |              | 371972            |            |
| 10.                                                                                                  |              | NIC NIC           | NR<br>C    |
| The owner(s) (claimants) of the above mining claims and sites are:                                   |              | 19                | TAF        |
|                                                                                                      |              | R T               | -TA        |
| 9 Jason Cavett V<br>(Owner's Name - Please Print)<br>151 W. Baylor Ln &<br>(Owner's Mailing Address) | $\nabla_{i}$ | aver N            |            |
| (Owner's Name - Please Print)                                                                        |              | wner's Signature) | 0          |
| 151 W, Bayler Ln B                                                                                   | Gilbert      | A2                | 85233      |
| (Owner's Mailing Address)                                                                            | (City)       | (State)           | (Zip Code) |
| Mike Tilton V                                                                                        | Mike I       | ilton             |            |
| (Owner's Name - Please Print)<br>1431 N. 16th ST.                                                    |              | wner's Signature) | ~ ~        |
|                                                                                                      | Fort Dodge   | IH                |            |
| (Owner's Mailing Address) AC 483<br>ENTERED SE                                                       | (City)       | (State)           | (Zip Code) |
| ENTERED SE                                                                                           | P 1 8 2019   |                   |            |
| (Owner's Name - Please Print)                                                                        | (0           | wner's Signature) |            |
| (Owner's Mailing Address)                                                                            | (City)       | (State)           | (Zip Code) |
| (Owner's Name - Please Print)                                                                        | (0)          | wner's Signature) | · ·        |
|                                                                                                      |              |                   |            |
| (Owner's Mailing Address)                                                                            | (City)       | (State)           | (Zip Code) |