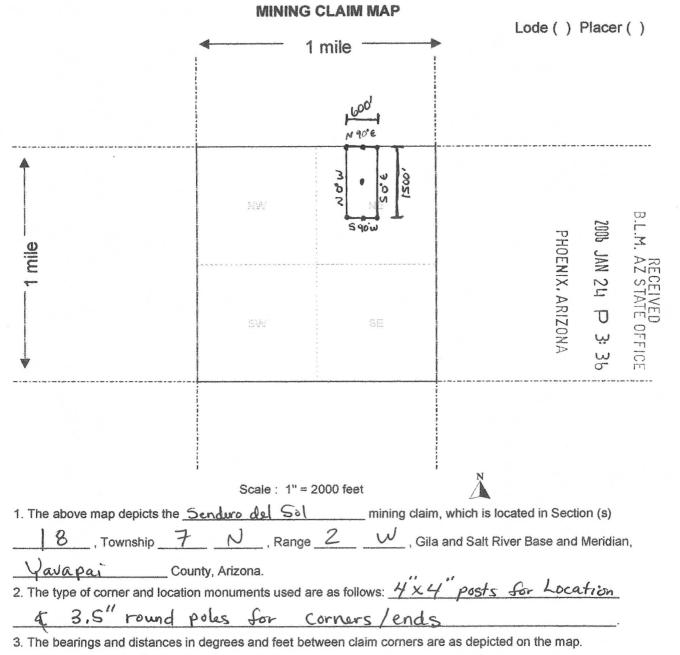

1)

|   |            |               | _ (optional) Mining District; _ | Yavapai                                   | County, | Arizona. |     |
|---|------------|---------------|---------------------------------|-------------------------------------------|---------|----------|-----|
|   | ine<br>lo. | AMC<br>NUMBER | CLAIM/SITE NAME                 | COUNTY RECORDER<br>DATA (If available)    | TWP     | RNG      | SEC |
| 1 |            | 369 496       | Amber Starlight                 | AC480 Lines                               | 7 N     | 2W       | 18  |
| 2 |            | 3694197       | Emerald Promise                 | Savnedon                                  | TN      | 20       | 18  |
| 3 |            | - 498         | Jade Moonlight                  | D p# 4362904                              | MN      | ZW       | 18  |
| 4 |            | - 499         | Luz de Estrella                 | 3/25/19 (18                               | M.N     | 2w       | 18  |
| 5 |            | - 500         | Manera de Luna                  | claims listed on<br>Lines # 7-9 Earned on | 7N      | 22       | 18  |
| 6 |            | - 501         | Overlook                        | R#4404302, 83                             | 7N      | 22       | 18  |

### AFFIDAVIT OF PERFORMANCE OF ANNUAL WORK - page 2

|    |         |                      |                  | BLM<br>Date<br>Stamp |    | PHOENIX, ARIZONA | AZ STAT |
|----|---------|----------------------|------------------|----------------------|----|------------------|---------|
| 7  | 369 502 | Reward For Endurance | Receipt # 44     | 04302                | 72 | 22               | 18      |
| 8  |         | Senduro del Sol      | } pd on 3/21/1   | ٩                    | フン | 20               | 18      |
| 9  | 371 752 | Low Dome             | AC480 Entered or |                      | 72 | 200              | 18      |
| 10 |         |                      |                  | •                    |    |                  |         |