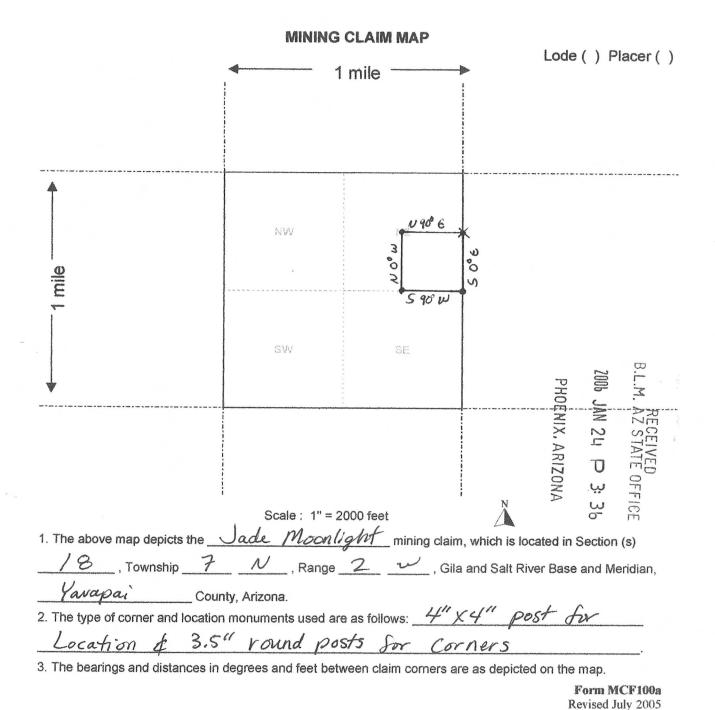

| ASEY L EVANS<br>Notary Public<br>State of Utah<br>nm. Expires Feb<br>Salt Lake Cty                            | 17, 200                                |



| LOCATION NOTICE FOR LODE MINING CLAIM                                                                        | 8                                                                     |
|--------------------------------------------------------------------------------------------------------------|-----------------------------------------------------------------------|
| NOTICE IS HEREBY GIVEN that the <u>Luz de Estrella</u>                                                       | DOD JAN 24 D 3:<br>PHOENIX, ARIZON/<br>BLM Date                       |
| lode mining claim has been located                                                                           | Date Stamp                                                            |
| by Jason Cavet, Mille Tilton whose current mailing