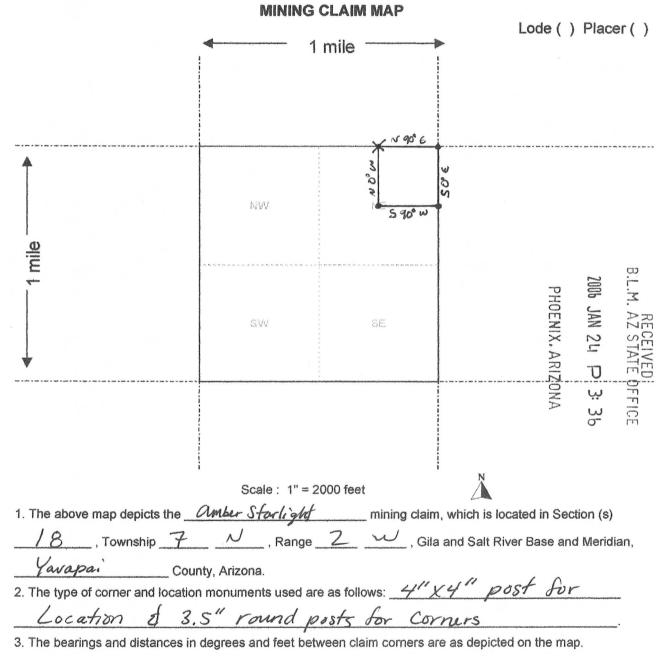

|
| This form is available from the Arizona Department of Mines &                                                                                    | & Mineral Resource  | s and may                                | be reproduced                                |
| JASON M. REINER                                                                                                                                  |                     | KASE                                     | Y L EVANS                                    |
| 2006 JASON M. REINER<br>NOTARY PUBLIC - ARIZONA<br>MARICOPA COUNTY<br>My Commission Expires                                                      |                     | Note<br>Stat                             | ary Public<br>e of Utah<br>expires Feb 17, 2 |



Form MCF100a Revised July 2005

|                                                                                        |                                                                                                                                                                                    |                                                            | 20                                    | B.L