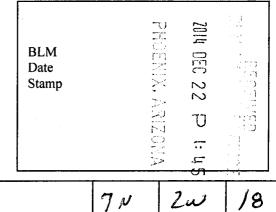

1)

|   |            |               | _ (optional) Mining District; _ | Yavapai                                   | County, | Arizona. |     |
|---|------------|---------------|---------------------------------|-------------------------------------------|---------|----------|-----|
|   | ine<br>lo. | AMC<br>NUMBER | CLAIM/SITE NAME                 | COUNTY RECORDER<br>DATA (If available)    | TWP     | RNG      | SEC |
| 1 |            | 369 496       | Amber Starlight                 | AC480 Lines                               | 7 N     | 2W       | 18  |
| 2 |            | 3694197       | Emerald Promise                 | Savnedon                                  | TN      | 20       | 18  |
| 3 |            | - 498         | Jade Moonlight                  | D p# 4362904                              | MN      | ZW       | 18  |
| 4 |            | - 499         | Luz de Estrella                 | 3/25/19 (18                               | M.N     | 2w       | 18  |
| 5 |            | - 500         | Manera de Luna                  | claims listed on<br>Lines # 7-9 Earned on | 7N      | 22       | 18  |
| 6 |            | - 501         | Overlook                        | R#4404302, 83                             | 7N      | 22       | 18  |

### AFFIDAVIT OF PERFORMANCE OF ANNUAL WORK - page 2

|    |         |                      |                  | BLM<br>Date<br>Stamp |    | PHOENIX, ARIZONA | AZ STAT |
|----|---------|----------------------|------------------|----------------------|----|------------------|---------|
| 7  | 369 502 | Reward For Endurance | Receipt # 44     | 04302                | 72 | 22               | 18      |
| 8  |         | Senduro del Sol      | } pd on 3/21/1   | ٩                    | フン | 20               | 18      |
| 9  | 371 752 | Low Dome             | AC480 Entered or |                      | 72 | 200              | 18      |
| 10 |         |                      |                  | •                    |    |                  |         |