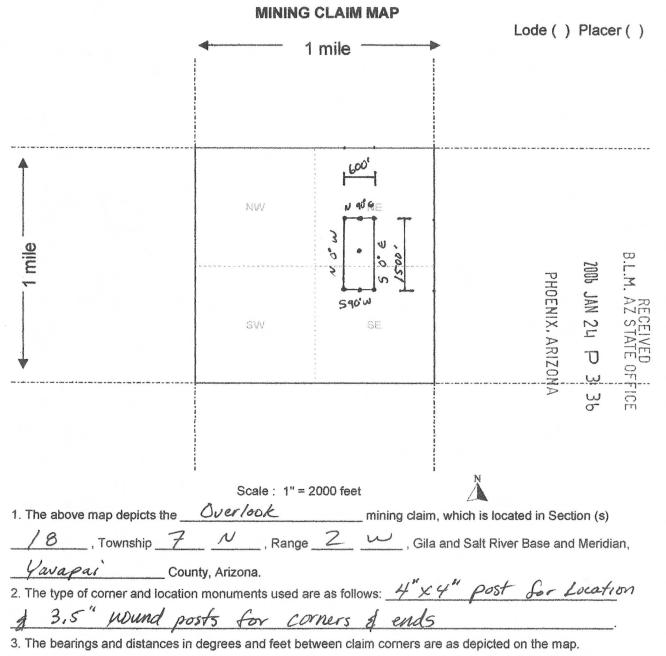

7. The mining claims, mill or tunnel sites for which this waiver from payment of the maintenance fees is requested are:

| CLAIM OR SITE NAME                                                                                   | BLMI         | RECORDATION SERIA | L NUMBER   |
|------------------------------------------------------------------------------------------------------|--------------|-------------------|------------|
| 1. Amber Starlight                                                                                   |              | 369 496           | /          |
| 2. Emerald Promise                                                                                   |              | 369 497           |            |
| 3. Jack Moonlight                                                                                    |              | 369 498           |            |
| 4. Luz de Estrella                                                                                   |              | 369 499           |            |
| 5. Manera de Luna                                                                                    |              | 369 500           | )          |
| 6. Overlook                                                                                          |              | 369 501           | 1          |
| 7. Reward for Endurance                                                                              |              | 369 502           |            |
| 8. Sendero del Sol                                                                                   |              | 367500            | P          |
| 9. Low Dome                                                                                          |              | 371972            |            |
| 10.                                                                                                  |              | NIC NIC           | NR<br>C    |
| The owner(s) (claimants) of the above mining claims and sites are:                                   |              | 19                | TAF        |
|                                                                                                      |              | R T               | -TA        |
| 9 Jason Cavett V<br>(Owner's Name - Please Print)<br>151 W. Baylor Ln &<br>(Owner's Mailing Address) | $\nabla_{i}$ | aver N            |            |
| (Owner's Name - Please Print)                                                                        |              | wner's Signature) | 0          |
| 151 W, Bayler Ln B                                                                                   | Gilbert      | A2                | 85233      |
| (Owner's Mailing Address)                                                                            | (City)       | (State)           | (Zip Code) |
| Mike Tilton V                                                                                        | Mike I       | ilton             |            |
| (Owner's Name - Please Print)<br>1431 N. 16th ST.                                                    |              | wner's Signature) | ~ ~        |
|                                                                                                      | Fort Dodge   | IH                |            |
| (Owner's Mailing Address) AC 483<br>ENTERED SE                                                       | (City)       | (State)           | (Zip Code) |
| ENTERED SE                                                                                           | P 1 8 2019   |                   |            |
| (Owner's Name - Please Print)                                                                        | (0           | wner's Signature) |            |
| (Owner's Mailing Address)                                                                            | (City)       | (State)           | (Zip Code) |
| (Owner's Name - Please Print)                                                                        | (0)          | wner's Signature) | · ·        |
|                                                                                                      |              |                   |            |
| (Owner's Mailing Address)                                                                            | (City)       | (State)           | (Zip Code) |